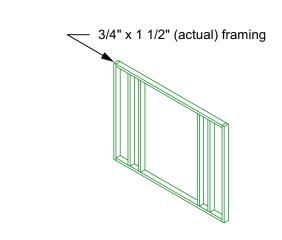

Grille Panel 3D view (Typical)

Producing Organization

Northfield Schools

Production Title

2024 Rock N Roll Revival

Director

Ray Coudret Drawing Information

Date 1/9/24