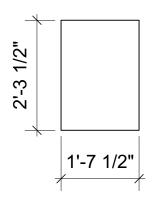

Drawn By B. Bjorklund

Revision: 1/23/24

Scale

1/2"=1'-0"

Platform Facing Details / Grille Panels X of X

Decorative Panel Inserts 1/4" Sheetboard (Luan or Masonite)

Make 8

See Decorative Panel Painters Elevation