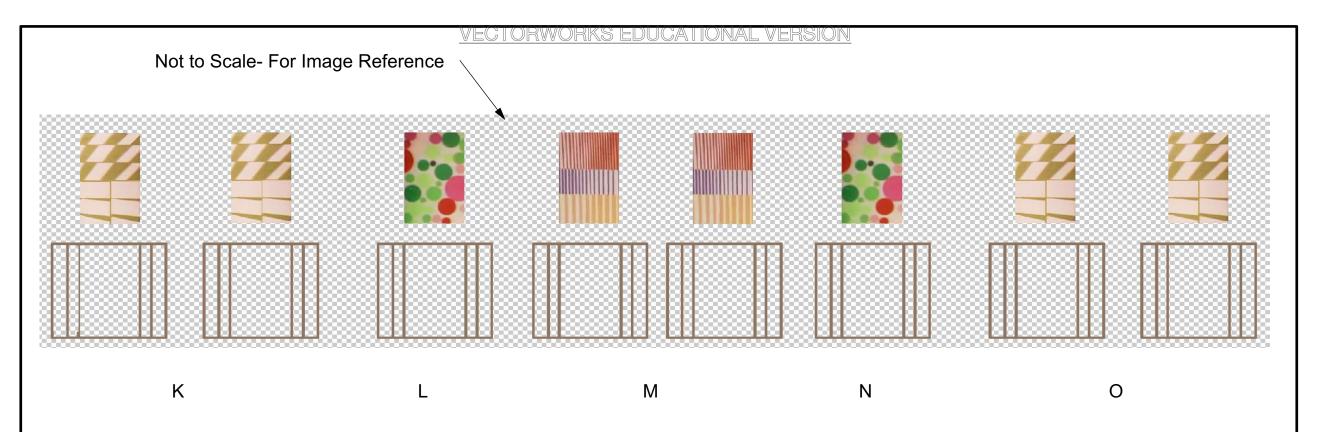

Drawn By B. Bjorklund

Revision: 1/23/24

Scale

1/2"=1'-0"

Platform Facing Details / Grille Panels X of X

Decorative Panel Inserts 1/4" Sheetboard (Luan or Masonite)

Make 8

See Decorative Panel Painters Elevation