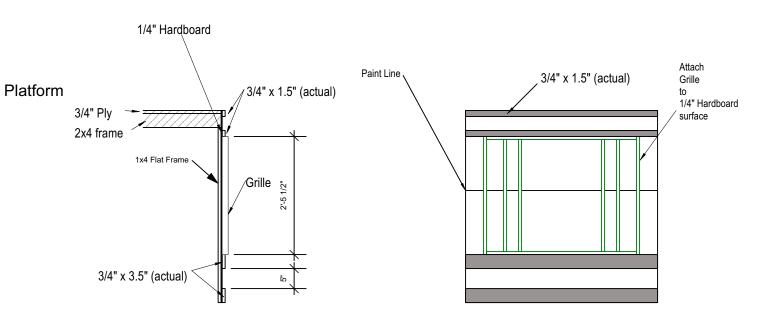

## VECTORWORKS EDUCATIONAL VERSION

Decorative Panel inserts here
See "Decorative Panel Details"
Drawing and Painters Elevation

Section View of Platforms, Facing, and Grille panel

Platform Facing Panel Front Elevation (Typical)