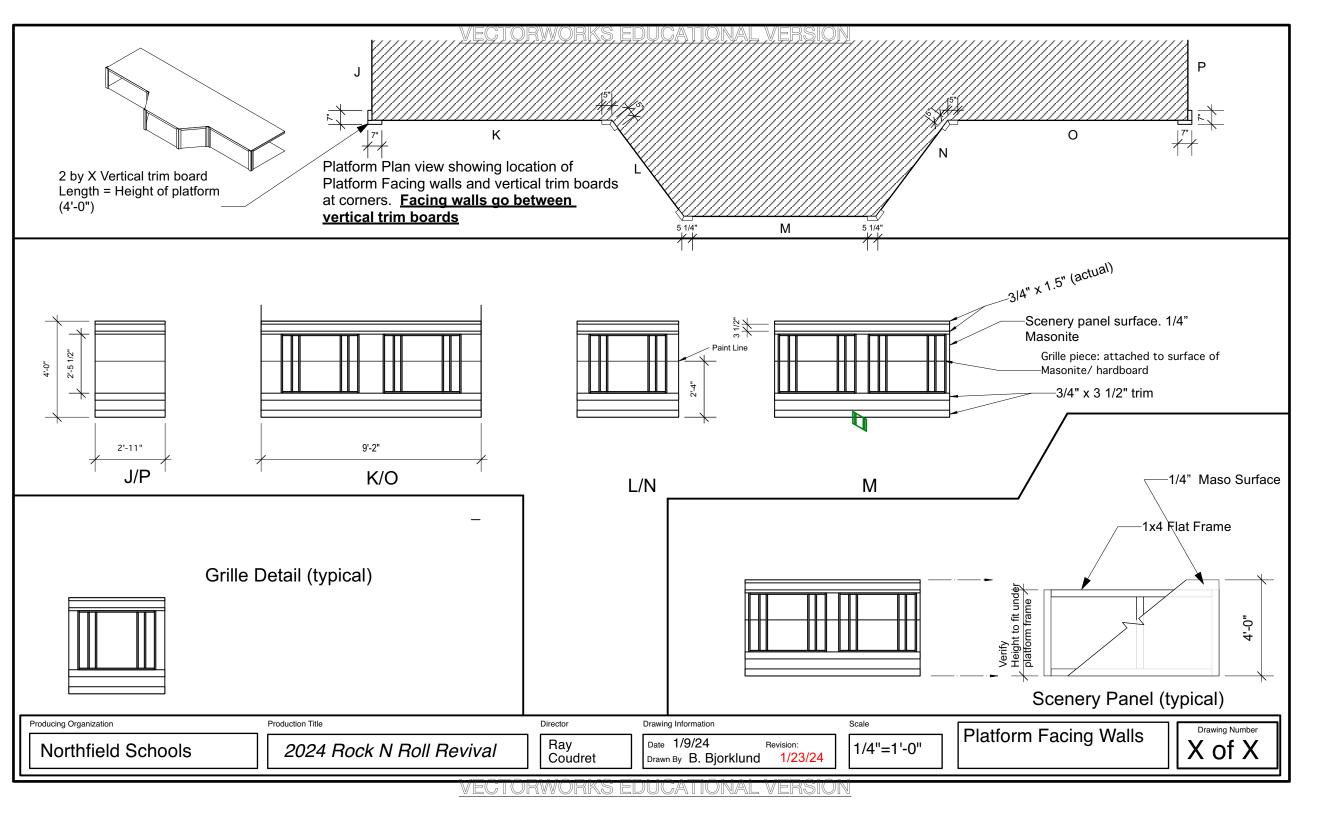

## VECTORWORKS EDUCATIONAL VERSION

Decorative Panel inserts here
See "Decorative Panel Details"
Drawing and Painters Elevation

Section View of Platforms, Facing, and Grille panel

Platform Facing Panel Front Elevation (Typical)